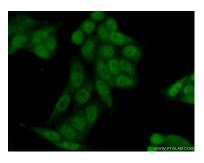

## Selected Validation Data

HeLa cells were subjected to SDS PAGE followed by western blot with 24542-1-AP (RPRD1B Antibody) at dilution of 1:1000 incubated at room temperature for 1.5 hours.

Immunofluorescent analysis of (10% Formaldehyde) fixed HeLa cells using 24542-1-AP (RPRD1B antibody) at dilution of 1:50 and Alexa Fluor 488-conjugated AffiniPure Goat Anti-Rabbit IgG(H+L).