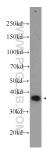

## Selected Validation Data

HeLa cells were subjected to SDS PAGE followed by western blot with 24542-1-AP (RPRD1B Antibody) at dilution of 1:1000 incubated at room temperature for 1.5 hours.

Immunofluorescent analysis of (10% Formaldehyde) fixed HeLa cells using 24542-1-AP (RPRD1B antibody) at dilution of 1:50 and Alexa Fluor 488-conjugated AffiniPure Goat Anti-Rabbit IgG(H+L).