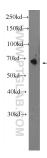

## Selected Validation Data

mouse heart tissue were subjected to SDS PAGE followed by western blot with 24456-1-AP (OTOP1 Antibody) at dilution of 1:300 incubated at room temperature for 1.5 hours.