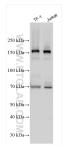

## **Basic Information**

Catalog Number: 22739-1-AP Size: 850 µ g/ml Source: Rabbit Isotype: IgG Immunogen Catalog Number: AG18690 GenBank Accession Number: BC 146767 GeneID (NCBI): 8284 UNIPROT ID: Q9BY66 Full Name: lysine (K)-specific demethylase 5D Calculated MW: 1482 aa, 167 kDa Observed MW: 70 kDa, 175 kDa

#### Positive Controls: WB : TF-1 cells, Jurkat cells

## Selected Validation Data

Various lysates were subjected to SDS PAGE followed by western blot with 22739-1-AP (KDM5D antibody) at dilution of 1:1500 incubated at room temperature for 1.5 hours.