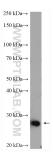

# Selected Validation Data

SH-SY5Y cells were subjected to SDS PAGE followed by western blot with 22432-1-AP (SIKE1 antibody) at dilution of 1:2000 incubated at room temperature for 1.5 hours.