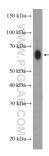

## Selected Validation Data

PC-3 cells were subjected to SDS PAGE followed by western blot with 22412-1-AP (ZCCHC7 Antibody) at dilution of 1:300 incubated at room temperature for 1.5 hours.