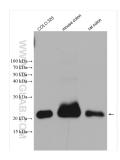

## Selected Validation Data

Various lysates were subjected to SDS PAGE followed by western blot with 22080-1-AP (PPP1R14D antibody) at dilution of 1:1000 incubated at room temperature for 1.5 hours.