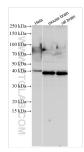

### Selected Validation Data

Various lysates were subjected to SDS PAGE followed by western blot with 21750-1-AP (PURG antibody) at dilution of 1:1000 incubated at room temperature for 1.5 hours.