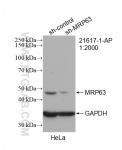

## Selected Validation Data

Various lysates were subjected to SDS PAGE followed by western blot with 21617-1-AP (MRP63 antibody) at dilution of 1:500 incubated at room temperature for 1.5 hours.