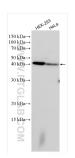

## Selected Validation Data

Various lysates were subjected to SDS PAGE followed by western blot with 21617-1-AP (MRP63 antibody) at dilution of 1:500 incubated at room temperature for 1.5 hours.