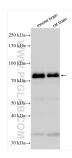

## Selected Validation Data

Various lysates were subjected to SDS PAGE followed by western blot with 21560-1-AP (MIRO 1 antibody) at dilution of 1:2000 incubated at room temperature for 1.5 hours. This data was developed using the same antibody clone with 21560-1-PBS in a different storage buffer formulation.