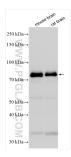

## Selected Validation Data

Various lysates were subjected to SDS PAGE followed by western blot with 21560-1-AP (MIRO 1 antibody) at dilution of 1:2000 incubated at room temperature for 1.5 hours.