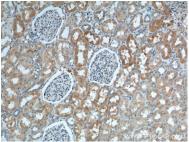

**Positive Controls:** 

IHC : human kidney tissue,

# Selected Validation Data

Immunohistochemical analysis of paraffin-

Immunohistochemical analysis of paraffinembedded human kidney tissue slide using 21517-1-AP (SLC 4A1AP Antibody) at dilution of 1:200 (under 10x lens). Immunohistochemical analysis of paraffinembedded human kidney tissue slide using 21517-1-AP (SLC4A1AP Antibody) at dilution of 1:200 (under 40x lens).