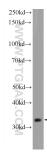

## **Selected Validation Data**

K-562 cells were subjected to SDS PAGE followed by western blot with 21461-1-AP (C21orf59 Antibody) at dilution of 1:1000 incubated at room temperature for 1.5 hours. This data was developed using the same antibody clone with 21461-1-PBS in a different storage buffer formulation.