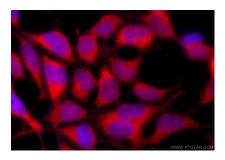

Immunofluorescent analysis of (-20°C Ethanol) fixed HEK-293 cells using C21orf59 antibody (21461-1-AP) at dilution of 1:200 and CoraLite®594-Conjugated Goat Anti-Rabbit IgG(H+L) (SA00013-4). This data was developed using the same antibody clone with 21461-1-PBS in a different storage buffer formulation.