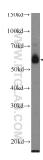

## Selected Validation Data

HeLa cells were subjected to SDS PAGE followed by western blot with 21031-1-AP (C 1orf92 Antibody) at dilution of 1:300 incubated at room temperature for 1.5 hours.