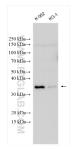

# **Applications**

**Tested Applications:** WB, ELISA Species Specificity: human

Positive Controls: WB: K-562 cells, KG-1 cells

# Selected Validation Data

Various lysates were subjected to SDS PAGE followed by western blot with 20935-1-AP (KLHDC8B antibody) at dilution of 1:1000 incubated at room temperature for 1.5 hours.