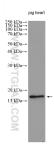

## Selected Validation Data

pig heart tissue was subjected to SDS PAGE followed by western blot with 20304-1-AP (LEPROT antibody) at dilution of 1:300 incubated at room temperature for 1.5 hours.