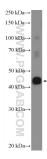

## Selected Validation Data

MCF-7 cells were subjected to SDS PAGE followed by western blot with 20179-1-AP (C20orf4 Antibody) at dilution of 1:300 incubated at room temperature for 1.5 hours.