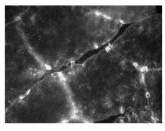

### Selected Validation Data

Human Muscle Section

WB result of TMEM214 antibody (20125-1-AP) with C2C12 cells (Control and KD).

IF result of TMEM214 antibody (20125-1-AP) with human muscle slides.