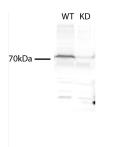

### Selected Validation Data

Human Muscle Section

WB result of TMEM214 antibody (20125-1-AP) with C2C12 cells (Control and KD).

IF result of TMEM214 antibody (20125-1-AP) with human muscle slides.