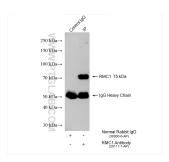

## Selected Validation Data

IP result of anti-RMC1 (IP:20111-1-AP, 4ug; Detection:20111-1-AP 1:600) with MCF-7 cells lysate 1120 ug.