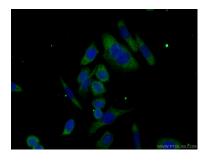

Immunofluorescent analysis of (-20°C Ethanol) fixed Hela cells using 19419-1-AP (ABHD14A antibody) at dilution of 1:50 and Alexa Fluor 488-conjugated AffiniPure Goat Anti-Rabbit IgG(H+L). This data was developed using the same antibody clone with 19419-1-PBS in a different storage buffer formulation.