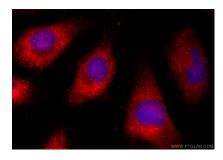

Immunofluorescent analysis of (-20°C Ethanol) fixed Hela cells using ABHD14A antibody (19419-1-AP) at dilution of 1:400 and CoraLite® 594-Conjugated Goat Anti-Rabbit IgG(H+L) (SA00013-4). This data was developed using the same antibody clone with 19419-1-PBS in a different storage buffer formulation.