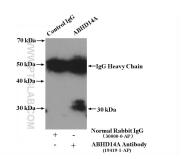

IP result of anti-ABHD14A (IP:19419-1-AP, 4ug; Detection:19419-1-AP 1:300) with mouse kidney tissue lysate 4000ug. This data was developed using the same antibody clone with 19419-1-PBS in a different storage buffer formulation.