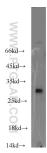

## Selected Validation Data

mouse kidney tissue were subjected to SDS PAGE followed by western blot with 19419-1-AP (ABHD14A antibody) at dilution of 1:300 incubated at room temperature for 1.5 hours. This data was developed using the same antibody clone with 19419-1-PBS in a different storage buffer formulation.