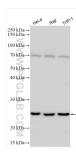

Full Name: C-type lectin domain family 4,

member E Calculated MW: 25 kDa

Observed MW: 25 kDa

Positive Controls:

WB: HeLa cells, Raji cells, THP-1 cells

## Selected Validation Data

Various lysates were subjected to SDS PAGE followed by western blot with 19376-1-AP (CLEC4E antibody) at dilution of 1:1000 incubated at room temperature for 1.5 hours.