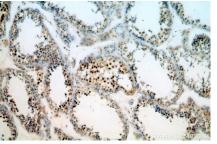

## Selected Validation Data

Immunohistochemical analysis of paraffinembedded human testis using 19180-1-AP (RUFY2 antibody) at dilution of 1:100 (under 40x lens). This data was developed using the same antibody clone with 19180-1-PBS in a different storage buffer formulation.