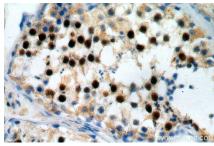

## Selected Validation Data

Immunohistochemical analysis of paraffinembedded human testis using 19180-1-AP (RUFY2 antibody) at dilution of 1:100 (under 40x lens). This data was developed using the same antibody clone with 19180-1-PBS in a different storage buffer formulation.