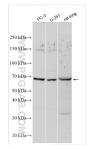

Various lysates were subjected to SDS PAGE followed by western blot with 19180-1-AP (RUFY2 antibody) at dilution of 1:1000 incubated at room temperature for 1.5 hours. This data was developed using the same antibody clone with 19180-1-PBS in a different storage buffer formulation.