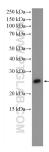

## Selected Validation Data

Human plasma was subjected to SDS PAGE followed by western blot with 18344-1-AP (IGLV6-57 antibody) at dilution of 1:300 incubated at room temperature for 1.5 hours.