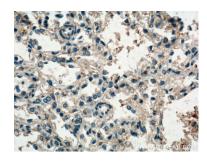

Immunohistochemical analysis of paraffinembedded human lung tissue slide using 18043-1-AP (IL36B antibody) at dilution of 1:200 (under 40x lens. Heat mediated antigen retrieval with Tris-EDTA buffer (pH 9.0).