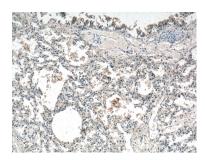

## Selected Validation Data

Immunohistochemical analysis of paraffinembedded human lung tissue slide using 18043-1-AP (IL36B antibody) at dilution of 1:200 (under 10x lens. Heat mediated antigen retrieval with Tris-EDTA buffer (pH 9.0).