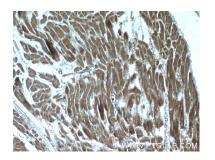

## Selected Validation Data

Immunohistochemical analysis of paraffinembedded human heart tissue slide using 17518-1-AP (CTF1-Specific Antibody) at dilution of 1:50 (under 10x lens).

Immunohistochemical analysis of paraffinembedded human heart tissue slide using 17518-1-AP (CTF1-Specific Antibody) at dilution of 1:50 (under 40x lens).