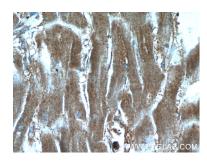

## Selected Validation Data

Immunohistochemical analysis of paraffinembedded human heart tissue slide using 17518-1-AP (CTF1-Specific Antibody) at dilution of 1:50 (under 10x lens).

Immunohistochemical analysis of paraffinembedded human heart tissue slide using 17518-1-AP (CTF1-Specific Antibody) at dilution of 1:50 (under 40x lens).