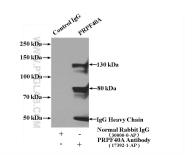

## Selected Validation Data

HEK-293 cells were subjected to SDS PAGE followed by western blot with 17392-1-AP (PRPF40A Antibody) at dilution of 1:1000 incubated at room temperature for 1.5 hours.

IP result of anti-PRPF40A (IP:17392-1-AP, 4ug; Detection:17392-1-AP 1:500) with HEK-293 cells lysate 3000ug.