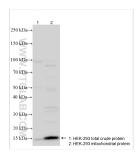

## Selected Validation Data

Various lysates were subjected to SDS PAGE followed by western blot with 17162-1-AP (MRPS33 antibody) at dilution of 1:1500 incubated at room temperature for 1.5 hours.