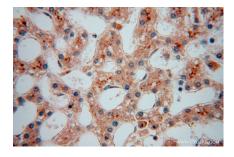

Immunohistochemical analysis of paraffinembedded human liver using 17080-1-AP (PDLIM7 antibody) at dilution of 1:100 (under 10x lens).

Immunohistochemical analysis of paraffinembedded human liver using 17080-1-AP (PDLIM7 antibody) at dilution of 1:100 (under 40x lens).