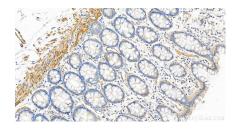

IP result of anti-PDLIM7 (IP:17080-1-AP, 4ug; Detection:17080-1-AP 1:5000) with HeLa cells lysate 1200 ug.

Immunohistochemical analysis of paraffinembedded human colon slide using 17080-1-AP (PDLIM7 antibody) at dilution of 1:1600 (under 20x lens). Heat mediated antigen retrieval with Tris-EDTA buffer (pH 9.0).