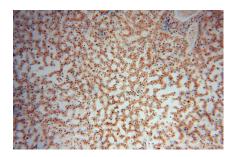

Immunohistochemical analysis of paraffinembedded human liver using 17080-1-AP (PDLIM7 antibody) at dilution of 1:100 (under 10x lens).

Immunohistochemical analysis of paraffinembedded human liver using 17080-1-AP (PDLIM7 antibody) at dilution of 1:100 (under 40x lens).