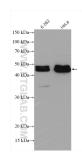

IP result of anti-PDLIM7 (IP:17080-1-AP, 4ug; Detection:17080-1-AP 1:5000) with HeLa cells lysate 1200 ug.

Immunohistochemical analysis of paraffinembedded human colon slide using 17080-1-AP (PDLIM7 antibody) at dilution of 1:1600 (under 20x lens). Heat mediated antigen retrieval with Tris-EDTA buffer (pH 9.0).