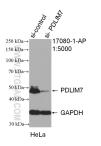

# Selected Validation Data

WB result of PDLIM7 antibody (17080-1-AP; 1:5000; incubated at room temperature for 1.5 hours) with sh-Control and sh-PDLIM7 transfected HeLa cells.

Various lysates were subjected to SDS PAGE followed by western blot with 17080-1-AP (PDLIM7 antibody) at dilution of 1:8000 incubated at room temperature for 1.5 hours.