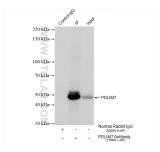

IP result of anti-PDLIM7 (IP:17080-1-AP, 4ug; Detection:17080-1-AP 1:5000) with HeLa cells lysate 1200 ug.

Immunohistochemical analysis of paraffinembedded human colon slide using 17080-1-AP (PDLIM7 antibody) at dilution of 1:1600 (under 20x lens). Heat mediated antigen retrieval with Tris-EDTA buffer (pH 9.0).