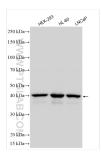

Antigen affinity purification Recommended Dilutions: WB 1:1000-1:4000

**Applications** 

**Tested Applications:** 

WB, ELISA

Species Specificity: human, mouse, rat

Positive Controls:

WB: HEK-293 cells, TT cells, HL-60 cells, LNCaP cells

## Selected Validation Data

Various lysates were subjected to SDS PAGE followed by western blot with 16528-1-AP (IMPACT antibody) at dilution of 1:2000 incubated at room temperature for 1.5 hours.