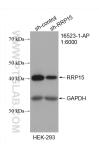

## Selected Validation Data

WB result of RRP15 antibody (16523-1-AP; 1:6000; incubated at room temperature for 1.5 hours) with sh-Control and sh-RRP15 transfected HEK-293 cells.