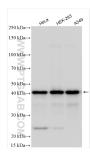

Antigen affinity purification Recommended Dilutions: WB 1:1000-1:4000

**Applications** 

**Tested Applications:** 

WB, ELISA

Species Specificity: human, mouse, rat

Positive Controls:

WB: HeLa cells, HEK-293 cells, A549 cells