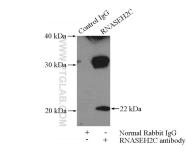

Immunohistochemical analysis of paraffinembedded human brain using 16518-1-AP (RNASEH2C antibody) at dilution of 1:50 (under 40x lens).

IP result of anti-RNASEH2C (IP:16518-1-AP, 3ug; Detection:16518-1-AP 1:500) with HEK-293 cells lysate 3200ug.