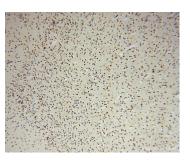

# Selected Validation Data

Various lysates were subjected to SDS PAGE followed by western blot with 16518-1-AP (RNASEH2C antibody) at dilution of 1:1000 incubated at room temperature for 1.5 hours.

Immunohistochemical analysis of paraffinembedded human brain using 16518-1-AP (RNASEH2C antibody) at dilution of 1:50 (under 10x lens).