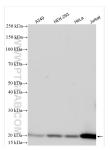

### **Basic Information**

16518-1-AP Size: 450 µ g/ml Source: Rabbit Isotype: IgG Immunogen Catalog Number: AG9739

Catalog Number:

GenBank Accession Number: BC023588 GeneID (NCBI): 84153 UNIPROT ID: Q8TDP1 Full Name: ribonuclease H2, subunit C Calculated MW: 164 aa, 18 kDa Observed MW: 22 kDa

#### Purification Method: Antigen affinity purification

Recommended Dilutions:

WB: A549 cells, HEK-293 cells, human spleen tissue,

IHC : human brain tissue, human lung tissue, human

human testis tissue, HeLa cells, Jurkat cells

# Selected Validation Data

Various lysates were subjected to SDS PAGE followed by western blot with 16518-1-AP (RNASEH2C antibody) at dilution of 1:1000 incubated at room temperature for 1.5 hours.

Immunohistochemical analysis of paraffinembedded human brain using 16518-1-AP (RNASEH2C antibody) at dilution of 1:50 (under 10x lens).