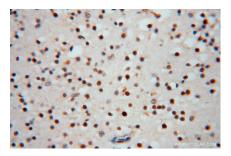

Immunohistochemical analysis of paraffinembedded human brain using 16518-1-AP (RNASEH2C antibody) at dilution of 1:50 (under 40x lens).

IP result of anti-RNASEH2C (IP:16518-1-AP, 3ug; Detection:16518-1-AP 1:500) with HEK-293 cells lysate 3200ug.