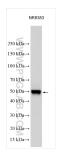

## Selected Validation Data

Various lysates were subjected to SDS PAGE followed by western blot with 16310-1-AP (SMPDL3A antibody) at dilution of 1:3000 incubated at room temperature for 1.5 hours.