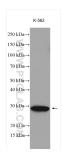

## Selected Validation Data

K-562 cells were subjected to SDS PAGE followed by western blot with 16076-1-AP (XRCC6BP1 antibody) at dilution of 1:1500 incubated at room temperature for 1.5 hours.