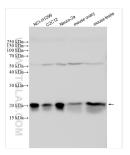

### **Positive Controls:**

WB: NCI-H1299 cells, C2C12 cells, Neuro-2a cells, mouse ovary tissue, mouse testis tissue

IHC : mouse kidney tissue,

# Selected Validation Data

Various lysates were subjected to SDS PAGE followed by western blot with 15811-1-AP (Centrin 3 antibody) at dilution of 1:6000 incubated at room temperature for 1.5 hours. Immunohistochemical analysis of paraffinembedded mouse kidney tissue slide using 15811-1-AP (Centrin 3 antibody) at dilution of 1:200 (under 10x lens). Heat mediated antigen retrieval with Tris-EDTA buffer (pH 9.0).