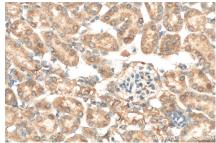

Immunohistochemical analysis of paraffinembedded mouse kidney tissue slide using 15811-1-AP (Centrin 3 antibody) at dilution of 1:200 (under 40x lens). Heat mediated antigen retrieval with Tris-EDTA buffer (pH 9.0).