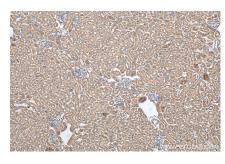

# Selected Validation Data

Various lysates were subjected to SDS PAGE followed by western blot with 15811-1-AP (Centrin 3 antibody) at dilution of 1:6000 incubated at room temperature for 1.5 hours. Immunohistochemical analysis of paraffinembedded mouse kidney tissue slide using 15811-1-AP (Centrin 3 antibody) at dilution of 1:200 (under 10x lens). Heat mediated antigen retrieval with Tris-EDTA buffer (pH 9.0).