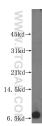

## Selected Validation Data

Raji cells were subjected to SDS PAGE followed by western blot with 15779-1-AP (POLR2L antibody) at dilution of 1:400 incubated at room temperature for 1.5 hours.