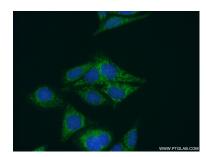

IF/ICC : HepG2 cells,

Immunofluorescent analysis of (10% Formaldehyde) fixed HepC2 cells using 15714-1-AP (NARS2 antibody) at dilution of 1:50 and Alexa Fluor 488-conjugated AffiniPure Goat Anti-Rabbit IgG(H+L).