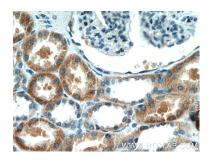

Immunohistochemical analysis of paraffinembedded human kidney tissue slide using 15714-1-AP (NARS2 Antibody) at dilution of 1:50 (under 10x lens).

Immunohistochemical analysis of paraffinembedded human kidney tissue slide using 15714-1-AP (NARS2 Antibody) at dilution of 1:50 (under 40x lens).