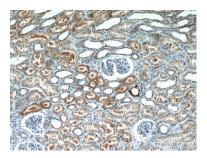

Immunohistochemical analysis of paraffinembedded human kidney tissue slide using 15714-1-AP (NARS2 Antibody) at dilution of 1:50 (under 10x lens).

Immunohistochemical analysis of paraffinembedded human kidney tissue slide using 15714-1-AP (NARS2 Antibody) at dilution of 1:50 (under 40x lens).