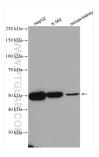

## Selected Validation Data

Various lysates were subjected to SDS PAGE followed by western blot with 15714-1-AP (NARS2 antibody) at dilution of 1:600 incubated at room temperature for 1.5 hours.

WB result of NARS2 antibody (15714-1-AP; 1:1000; incubated at room temperature for 1.5 hours) with sh-Control and sh-NARS2 transfected HepG2 cells.