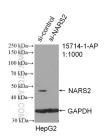

## Selected Validation Data

Various lysates were subjected to SDS PAGE followed by western blot with 15714-1-AP (NARS2 antibody) at dilution of 1:600 incubated at room temperature for 1.5 hours.

WB result of NARS2 antibody (15714-1-AP; 1:1000; incubated at room temperature for 1.5 hours) with sh-Control and sh-NARS2 transfected HepG2 cells.