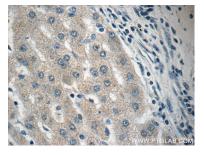

## Selected Validation Data

Immunohistochemical analysis of paraffinembedded human liver cancer tissue slide using 15535-1-AP (RPL36AL Antibody) at dilution of 1:50 (under 40x lens).