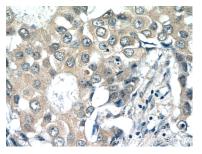

## Selected Validation Data

Immunohistochemical analysis of paraffinembedded human liver cancer tissue slide using 15535-1-AP (RPL36AL Antibody) at dilution of 1:50 (under 40x lens).