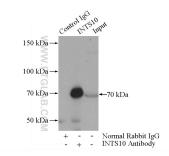

## Positive Controls:

WB: MCF-7 cells, rat testis tissue, mouse kidney tissue IP: HeLa cells,

# Selected Validation Data

Various lysates were subjected to SDS PAGE followed by western blot with 15271-1-AP (INTS10 antibody) at dilution of 1:3000 incubated at room temperature for 1.5 hours. IP result of anti-INTS10 (IP:15271-1-AP, 4ug; Detection:15271-1-AP 1:500) with HeLa cells lysate 1080ug.