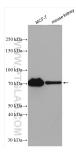

## Positive Controls:

WB: MCF-7 cells, rat testis tissue, mouse kidney tissue IP: HeLa cells,

# Selected Validation Data

Various lysates were subjected to SDS PAGE followed by western blot with 15271-1-AP (INTS10 antibody) at dilution of 1:3000 incubated at room temperature for 1.5 hours. IP result of anti-INTS10 (IP:15271-1-AP, 4ug; Detection:15271-1-AP 1:500) with HeLa cells lysate 1080ug.