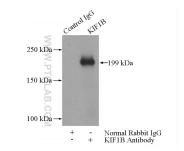

IP result of anti-KIF1B (IP:15263-1-AP, 5ug; Detection:15263-1-AP 1:700) with HeLa cells lysate 2000ug.

HeLa cells were subjected to SDS PAGE followed by western blot with 15263-1-AP (KIF1B antibody) at dilution of 1:500 incubated at room temperature for 1.5 hours.