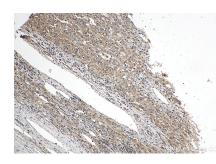

## Selected Validation Data

Immunohistochemical analysis of paraffinembedded human liver cancer tissue slide using 15263-1-AP (KIF1B antibody) at dilution of 1:200 (under 10x lens). Heat mediated antigen retrieval with Tris-EDTA buffer (pH 9.0).