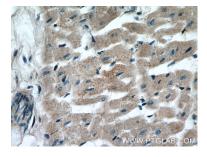

## Selected Validation Data

Immunohistochemical analysis of paraffinembedded human heart tissue slide using 14904-1-AP (PLA2G4C Antibody) at dilution of 1:200 (under 10x lens). Immunohistochemical analysis of paraffinembedded human heart tissue slide using 14904-1-AP (PLA2G4C Antibody) at dilution of 1:200 (under 40x lens).