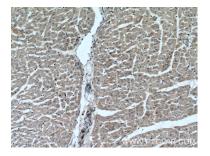

## Selected Validation Data

Immunohistochemical analysis of paraffinembedded human heart tissue slide using 14904-1-AP (PLA2G4C Antibody) at dilution of 1:200 (under 10x lens). Immunohistochemical analysis of paraffinembedded human heart tissue slide using 14904-1-AP (PLA2G4C Antibody) at dilution of 1:200 (under 40x lens).