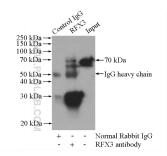

#### GenBank Accession Number: BC067778 GeneID (NCBI): 5991 UNIPROT ID: P48380 Full Name: regulatory factor X, 3 (influences HLA class II expression) Calculated MW: 84 kDa

Observed MW: 70-79 kDa

#### Positive Controls:

WB : HeLa cells, K-562 cells IP : HeLa cells,

# Selected Validation Data

Various lysates were subjected to SDS PAGE followed by western blot with 14784-1-AP (RFX3 antibody) at dilution of 1:1000 incubated at room temperature for 1.5 hours.

IP result of anti-RFX3 (IP:14784-1-AP, 4ug; Detection:14784-1-AP 1:500) with HeLa cells lysate 1400ug.