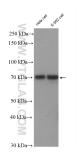

#### GenBank Accession Number: BC067778 GeneID (NCBI): 5991 UNIPROT ID: P48380 Full Name: regulatory factor X, 3 (influences HLA class II expression) Calculated MW: 84 kDa

Observed MW: 70-79 kDa

#### Positive Controls:

WB : HeLa cells, K-562 cells IP : HeLa cells,

# Selected Validation Data

Various lysates were subjected to SDS PAGE followed by western blot with 14784-1-AP (RFX3 antibody) at dilution of 1:1000 incubated at room temperature for 1.5 hours.

IP result of anti-RFX3 (IP:14784-1-AP, 4ug; Detection:14784-1-AP 1:500) with HeLa cells lysate 1400ug.