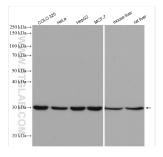

#### Positive Controls:

WB : COLO 320 cells, HepG2 cells, human liver tissue, HeLa cells, MCF-7 cells, mouse liver tissue, rat liver tissue

IHC : human liver tissue, mouse brain tissue

# Selected Validation Data

Various lysates were subjected to SDS PAGE followed by western blot with 14636-1-AP (SRPRB antibody) at dilution of 1:1000 incubated at room temperature for 1.5 hours.

Immunohistochemical analysis of paraffinembedded human liver tissue slide using 14636-1-AP (SRPRB antibody) at dilution of 1:200 (under 10x lens). Heat mediated antigen retrieval with Tris-EDTA buffer (pH 9.0).