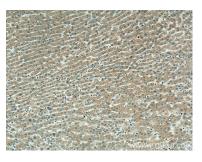

# Selected Validation Data

Various lysates were subjected to SDS PAGE followed by western blot with 14636-1-AP (SRPRB antibody) at dilution of 1:1000 incubated at room temperature for 1.5 hours.

Immunohistochemical analysis of paraffinembedded human liver tissue slide using 14636-1-AP (SRPRB antibody) at dilution of 1:200 (under 10x lens). Heat mediated antigen retrieval with Tris-EDTA buffer (pH 9.0).