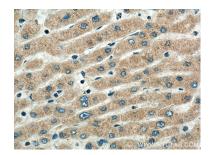

Immunohistochemical analysis of paraffinembedded human liver tissue slide using 14636-1-AP (SRPRB antibody) at dilution of 1:200 (under 40x lens). Heat mediated antigen retrieval with Tris-EDTA buffer (pH 9.0).