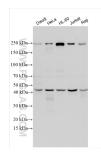

## Selected Validation Data

Various lysates were subjected to SDS PAGE followed by western blot with 14532-1-AP (RELT antibody) at dilution of 1:2000 incubated at room temperature for 1.5 hours. This data was developed using the same antibody clone with 14532-1-PBS in a different storage buffer formulation.