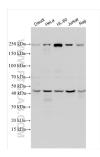

46 kDa

**Applications** 

Tested Applications:

WB, ELISA

Species Specificity:

human

Positive Controls:

WB: Daudi cells, HeLa cells, HL-60 cells, Jurkat cells,

## Selected Validation Data

Various lysates were subjected to SDS PAGE followed by western blot with 14532-1-AP (RELT antibody) at dilution of 1:2000 incubated at room temperature for 1.5 hours.