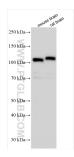

## Selected Validation Data

Various lysates were subjected to SDS PAGE followed by western blot with 14285-1-AP (DPP6 antibody) at dilution of 1:1000 incubated at room temperature for 1.5 hours.