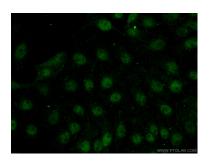

36 kDa Observed MW: 38 kDa

Positive Controls:

WB: SH-SY5Y cells, IF: SH-SY5Y cells,

**Applications** 

IF/ICC, WB, ELISA Cited Applications: WB, IHC Species Specificity:

**Tested Applications:** 

human, mouse **Cited Species:** human

## Selected Validation Data

SH-SY5Y cells were subjected to SDS PAGE followed by western blot with 14111-1-AP (FOXR2 antibody) at dilution of 1:1000 incubated at room temperature for 1.5 hours.

Immunofluorescent analysis of (-20°C Acetone) fixed SH-SY5Y cells using 14111-1-AP (FOXR2 antibody) at dilution of 1:50 and Alexa Fluor 488-conjugated AffiniPure Goat Anti-Rabbit IgG(H+L).