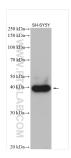

36 kDa Observed MW: 38 kDa

Positive Controls:

WB: SH-SY5Y cells, IF: SH-SY5Y cells,

**Applications** 

IF/ICC, WB, ELISA Cited Applications: WB, IHC Species Specificity:

**Tested Applications:** 

human, mouse **Cited Species:** human

## Selected Validation Data

SH-SY5Y cells were subjected to SDS PAGE followed by western blot with 14111-1-AP (FOXR2 antibody) at dilution of 1:1000 incubated at room temperature for 1.5 hours.

Immunofluorescent analysis of (-20°C Acetone) fixed SH-SY5Y cells using 14111-1-AP (FOXR2 antibody) at dilution of 1:50 and Alexa Fluor 488-conjugated AffiniPure Goat Anti-Rabbit IgG(H+L).