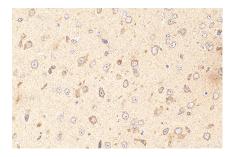

Immunohistochemical analysis of paraffinembedded mouse brain tissue slide using 13439-1-AP (DSCAM antibody) at dilution of 1:200 (under 40x lens). Heat mediated antigen retrieval with Tris-EDTA buffer (pH 9.0). This data was developed using the same antibody clone with 13439-1-PBS in a different storage buffer formulation.