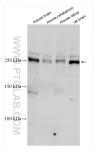

## Selected Validation Data

Various lysates were subjected to SDS PAGE followed by western blot with 13439-1-AP (DSCAM antibody) at dilution of 1:500 incubated at room temperature for 1.5 hours. This data was developed using the same antibody clone with 13439-1-PBS in a different storage buffer formulation.