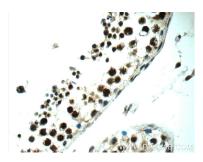

## Selected Validation Data

Immunohistochemical analysis of paraffinembedded human testis tissue slide using 13434-1-AP (ALS2CR8 Antibody) at dilution of 1:50 (under 10x lens).

Immunohistochemical analysis of paraffinembedded human testis tissue slide using 13434-1-AP (ALS2CR8 Antibody) at dilution of 1:50 (under 40x lens).