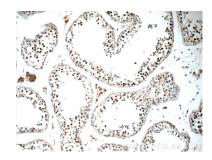

## Selected Validation Data

Immunohistochemical analysis of paraffinembedded human testis tissue slide using 13434-1-AP (ALS2CR8 Antibody) at dilution of 1:50 (under 10x lens).

Immunohistochemical analysis of paraffinembedded human testis tissue slide using 13434-1-AP (ALS2CR8 Antibody) at dilution of 1:50 (under 40x lens).