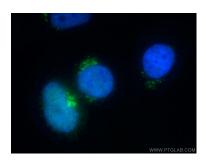

## Selected Validation Data

Immunofluorescent analysis of HepG2 cells using 13068-1-AP (MCFD2 antibody) at dilution of 1:50 and Alexa Fluor 488-conjugated AffiniPure Goat Anti-Rabbit IgG(H+L).