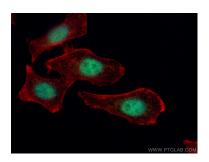

## Selected Validation Data

HeLa cells were subjected to SDS PAGE followed by western blot with 13026-1-AP (ORC 4L antibody) at dilution of 1:500 incubated at room temperature for 1.5 hours.

Immunofluorescent analysis of (4% PFA) fixed HepG2 cells using 13026-1-AP (ORC 4L antibody), at dilution of 1:200 and CoraLite® 488-Conjugated AffiniPure Goat Anti-Rabbit IgG(H+L).