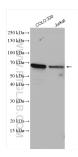

**Positive Controls:** 

WB: COLO 320 cells, Jurkat cells

## Selected Validation Data

Various lysates were subjected to SDS PAGE followed by western blot with 12881-1-AP (LILRBS antibody) at dilution of 1:800 incubated at room temperature for 1.5 hours.